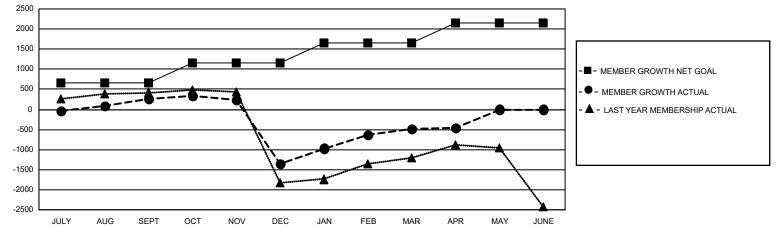

## LOCATION: INDIA

GMT CA<sub>6</sub>

| Clubs                 |               |           |               | Members               |                           |                         |                                                    |  |
|-----------------------|---------------|-----------|---------------|-----------------------|---------------------------|-------------------------|----------------------------------------------------|--|
| RESULTS FOR 2019-2020 |               |           |               | RESULTS FOR 2019-2020 |                           |                         |                                                    |  |
| QUARTER               | NEW CLUB GOAL | NEW CLUBS | DROPPED CLUBS | QUARTER               | MEMBER GROWTH NET<br>GOAL | MEMBER GROWTH<br>ACTUAL | DROPPED<br>MEMBERS ACTUAL<br>(including transfers) |  |
| JULY/AUG/SEPT         | 39            | 24        | 3             | JULY/AUG/SE           | PT 655                    | 1,483                   | 1,014                                              |  |
| OCT/NOV/DEC           | 23            | 7         | 50            | OCT/NOV/DEC           | C 495                     | 501                     | 2,048                                              |  |
| JAN/FEB/MAR           | 12            | 19        | 7             | JAN/FEB/MAR           | 510                       | 1,753                   | 525                                                |  |
| APR/MAY/JUNE          | 15            | 2         | 0             | APR/MAY/JUN           | IE 490                    | 177                     | 93                                                 |  |