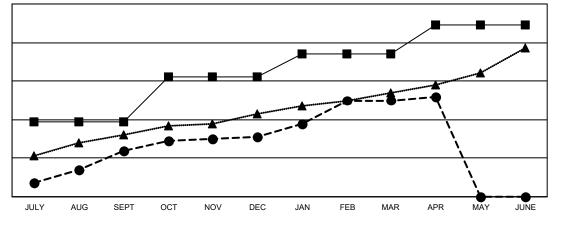

- CURRENT YEAR ACTUAL NEW CLUBS

▲ - LAST YEAR ACTUAL NEW CLUBS

| DROPPED CLUBS: 60                   |       | 479 CLUBS OF 1057 ADDED 1 OR MORE | GENDER DISTRIBUTION             |                 |        |
|-------------------------------------|-------|-----------------------------------|---------------------------------|-----------------|--------|
|                                     |       | NEW MEMBERS                       | MALE                            | 22,291 (69.77%) |        |
| DROPPED MEMBERS                     |       |                                   | FEMALE                          | 9,659 (30.23%)  |        |
| DECEASED                            | 64    | CLICK HERE FOR CUMULATIVE         | TOTAL FAMILY UNIT MEMBERS       |                 | 16,737 |
| CLUB CANCELLED 1,255<br>OTHER 2,360 |       | MEMBERSHIP DATA                   | FAMILY MEMBERS PAYING HALF DUES |                 | 9,657  |
| TOTAL                               | 3,679 |                                   |                                 |                 |        |